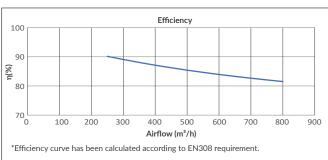

#### **Performance Data**

Thanks to the **Coanda effect**, it optimally circulates fresh air throughout the room.

| Unit Type              | 700                |
|------------------------|--------------------|
| Nominal flow (m3/h)*   | 700                |
| Power supply           | ~1 / 230 V / 50 Hz |
| Exchanger type         | Counter flow       |
| Installation placement | Horizontal         |
| Weight                 | 192,5 kg           |

## **Standard features**

- Insulation with m1 non-flammability class
- 100% proportional bypass
- Continuously meets the need for fresh air inside
- Comfortable environment with quiet operation (37 dB(A) at 1.5 m; Q=2)
- Aluminum counterflow heat exchanger (temperature efficiency up to 90%)
- High efficiency and EC motors
- Efficient air filtration
- Integrated control system
- Easy installation, maintenance and control
- Stylish and modern design