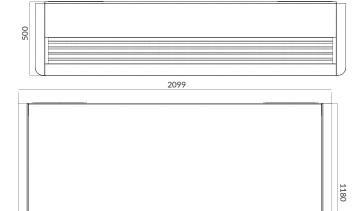

# **Silently Efficient Heat Recovery Unit for Schools!**

Designed for quiet operation at just 37 dB(A) at  $1.5 \, \text{m}$  (Q=2), the ESU 700 ensures a comfortable environment with efficient fresh air circulation in classrooms. Its quiet performance helps create an ideal learning atmosphere without distracting students and teachers.

#### www.eneko.com.tr

**Factory:** 10049 St. No: 4 I.A.O.S.B. Cigli/Izmir - Turkiye - 0232 328 20 80 - 0232 328 20 22 - export@eneko.com.tr **Istanbul Sales Office:** Cevizli District, Zuhal Avenue, Fusun St., Ritim Istanbul A5 Block Floor: 25 No: 137, 34846 Maltepe/ Istanbul - Turkiye 0216 455 29 60 - 0216 455 29 61 - 0216 455 29 62 - satis@eneko.com.tr



# ESU UNIT SPECIFICATIONS

## **Unit dimensions**



\* The all measurements are mm.



#### **Performance Data**







Thanks to the **Coanda effect**, it optimally circulates fresh air throughout the room.

| Unit Type              | 700                |
|------------------------|--------------------|
| Nominal flow (m3/h)*   | 700                |
| Power supply           | ~1 / 230 V / 50 Hz |
| Exchanger type         | Counter flow       |
| Installation placement | Horizontal         |
| Weight                 | 192,5 kg           |

<sup>\*</sup> Given per 100 pa.

## **Standard features**

- Insulation with m1 non-flammability class
- 100% proportional bypass
- Continuously meets the need for fresh air inside
- Comfortable environment with quiet operation (37 dB(A) at 1.5 m; Q=2)
- Aluminum counterflow heat exchanger (temperature