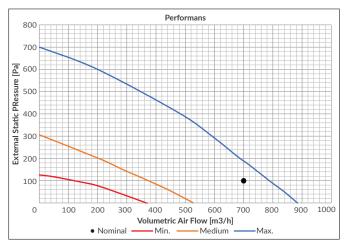

#### **Performance Data**

Thanks to the **Coanda effect**, it optimally circulates fresh air throughout the room.

| Unit Type              | 700                |
|------------------------|--------------------|
| Nominal flow (m3/h)*   | 700                |
| Power supply           | ~1 / 230 V / 50 Hz |
| Exchanger type         | Counter flow       |
| Installation placement | Horizontal         |
| Weight                 | 192,5 kg           |

<sup>\*</sup> Given per 100 pa.