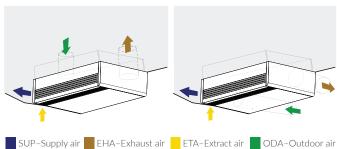

#### **Performance Data**

Thanks to the **Coanda effect**, it optimally circulates fresh air throughout the room.

| Unit Type              | 700                |
|------------------------|--------------------|
| Nominal flow (m3/h)*   | 700                |
| Power supply           | ~1 / 230 V / 50 Hz |
| Exchanger type         | Counter flow       |
| Installation placement | Horizontal         |
| Weight                 | 192,5 kg           |